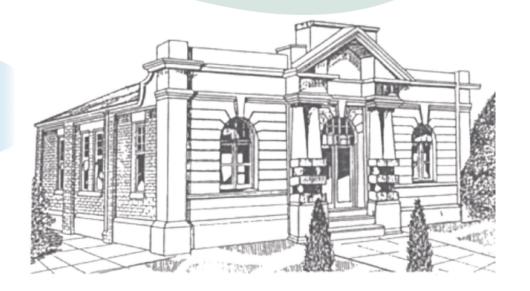

# Did you know ...

... if you had visited this building a hundred years ago, you could have been sent to prison?!

It was built as a courthouse. The original witness stand is still here. Can you find it?