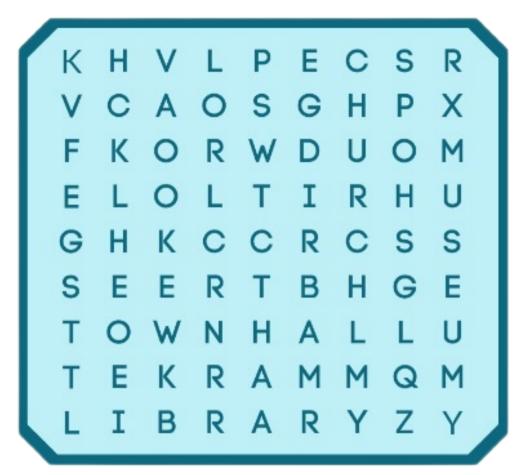

# Word Hunt

Things to see and do around Cambridge

### Circle words in the puzzle (above).

| clock  | horse     | lake   | library |
|--------|-----------|--------|---------|
| bridge | town hall | market | museum  |
| trees  | church    | shops  | pool    |